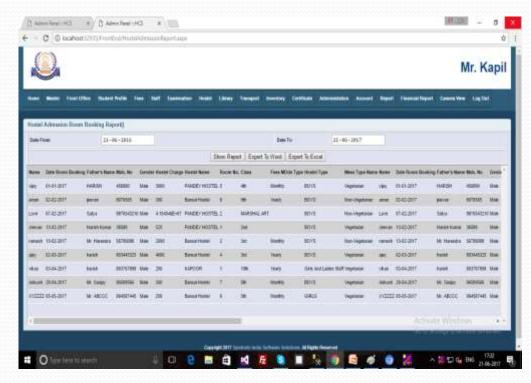

#### Hostel (Hst Admission Report)

This form for find out the report of Hostel Admission Report. We will be find out the record by "Date From" to "Date To".