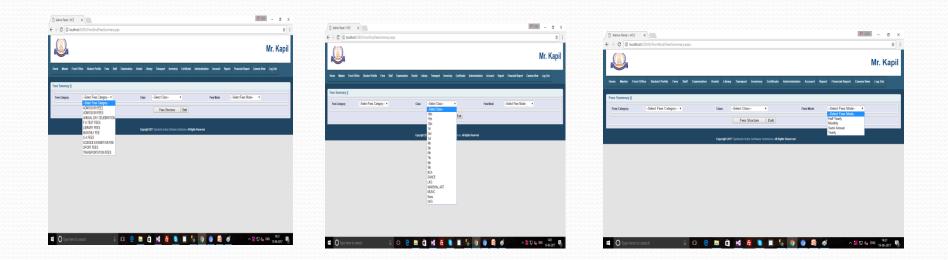

## Fees Master (Fees Summary)

This form only for show the details of below values.

| Admin Panel :: I | HCS ×           |                  |           |              |           |                |                |                |                   |                |           |            |                   | 💭 Ashu      | - 0      | ×   |
|------------------|-----------------|------------------|-----------|--------------|-----------|----------------|----------------|----------------|-------------------|----------------|-----------|------------|-------------------|-------------|----------|-----|
| ← → C 🛈          | ocalhost:529    | 35/FrontEnd/Fee  | esSummary | y.aspx       |           |                |                |                |                   |                |           |            |                   |             |          | ☆ : |
|                  |                 |                  |           |              |           |                |                |                |                   |                |           |            |                   |             | Mr. Ka   | pil |
| Home Master      | Front Office    | Student Profile  | Fees      | Staff Examin | ation Hos | el Library     | Transport      | Inventory      | Certificate       | Administration | Account   | Report     | Financial Report  | Camera View | Log Out  |     |
| Fees Summary     | Fees Summary () |                  |           |              |           |                |                |                |                   |                |           |            |                   |             |          |     |
| Fees Category    | -               | -Select Fees Cat | egory 🔻   |              |           | Class          | Select Clas    | s              | •                 |                | Fees Mode | -          | -Select Fees Mode | } ▼         |          |     |
|                  |                 |                  |           |              |           |                | Fees           | Structure      | Exit              |                |           |            |                   |             |          |     |
|                  |                 |                  |           |              |           | Copyright 2017 | 7 Symbolic Ind | lia Software S | olutions. All Rig | ghts Reserved  |           |            |                   |             |          |     |
|                  |                 |                  |           |              |           |                |                |                |                   |                |           |            |                   |             |          |     |
|                  |                 |                  |           |              |           |                |                |                |                   |                |           |            |                   |             |          |     |
|                  |                 |                  |           |              |           |                |                |                |                   |                |           |            |                   |             |          |     |
|                  |                 |                  |           |              |           |                |                |                |                   |                |           |            |                   |             |          |     |
|                  |                 |                  |           |              |           |                |                |                |                   |                |           |            |                   |             |          |     |
|                  |                 |                  |           |              |           |                |                |                |                   |                |           |            |                   |             |          |     |
|                  |                 |                  |           |              |           |                |                |                |                   |                |           |            |                   |             |          |     |
|                  | ere to searc    |                  |           | .0. 000      |           | -              |                | F 🕥            |                   |                |           | <i>6</i> 3 | ~                 | 1 년 년 F     | NG 14:28 | E.  |