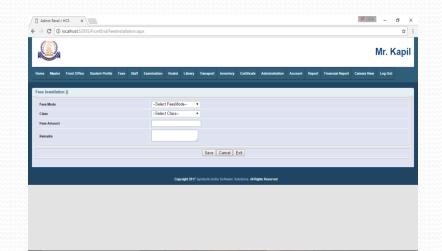

# Fees Master (Fees Installation)

This form is add to fees installation class wise and fees mode, for remember we can write the remarks.

|                                | End/FeesInstallationList.asp |                                 |                                        |                                | ជ                        |
|--------------------------------|------------------------------|---------------------------------|----------------------------------------|--------------------------------|--------------------------|
|                                |                              |                                 |                                        |                                | Mr. Kapi                 |
| ome Master Front Office Studen | t Profile Foes Staff Exam    | nination Hostel Library Transpo | ort Inventory Certificate Administrati | on Account Report Financial Re | port Camera View Log Out |
| ees Instalation List           |                              |                                 |                                        |                                |                          |
|                                |                              | Add Fees Installation           | Export To Word Export To Excel         |                                |                          |
| ees Mode                       | Class                        | Amount                          | Remarks                                | Edit                           | Delete                   |
| af Vearly                      | UKG                          | 3000                            | N                                      | 9                              | 1                        |
| eni Annual                     | UKG                          | 3000                            | N                                      | 9                              | <b>i</b>                 |
| ami Annual                     | 1st                          | 3000                            | N                                      | 9                              | Ro III                   |
| emi Annual                     | 2nd                          | 3000                            | N                                      | 2                              | 6                        |
| eni Annual                     | 3rd                          | 3300                            | jujy                                   | 2                              | R                        |
| ini Annual                     | 4h                           | 3600                            | N                                      |                                | R                        |
| emi Annual                     | Sth                          | 3900                            | N                                      |                                | R                        |
| ami Annual                     | 6th                          | 4800                            | N                                      |                                | R                        |
| emi Annual                     | 7th                          | 4800                            | N                                      | j.                             | R                        |
| eni Annual                     | 78                           | 9600                            | N                                      | j.                             | R                        |
|                                |                              |                                 |                                        | 4                              |                          |