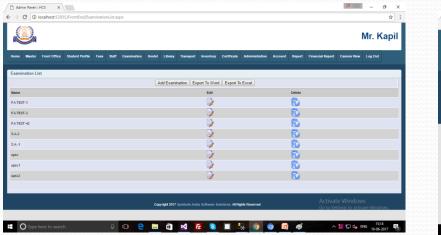

## **Examination Master**

There are start of Examination for add the below details.

Examination Master
Exam Master
Paper Master

| l      | 20                    |                |      |       |             |        |           |          |              |             |                |         |        |                  |            |           |     |
|--------|-----------------------|----------------|------|-------|-------------|--------|-----------|----------|--------------|-------------|----------------|---------|--------|------------------|------------|-----------|-----|
|        |                       |                |      |       |             |        |           |          |              |             |                |         |        |                  |            | Mr. Ka    | pil |
| ne     | Master Front Office S | tudent Profile | Fees | Staff | Examination | Hostel | Library   | Transpor | t Inventory  | Certificate | Administration | Account | Report | Financial Report | Camera Vie | u Log Out |     |
| sli    | Country Master        |                |      |       |             |        |           |          |              |             |                |         |        |                  |            |           |     |
| 51     | State Master          | _              |      |       |             | Add    | Fees Inst | allation | Export To Wo | rd Export T | o Excel        |         |        |                  |            |           |     |
| s M    | City Master           |                | (    | lass  |             | Amo    |           |          |              | Remarks     |                |         | Edit   |                  | Delete     |           |     |
| Yes    | General Master        |                | l    | JKG   |             | 300    | )         |          |              | N           |                |         | Þ      |                  | R          |           |     |
| iA     | Fee Master            | Exam Maste     |      | -     |             | 3000   | )         |          |              | N           |                |         | Ó      |                  | R          |           |     |
| iA     | Library Master        | Paper Mast     |      |       |             | 3000   | )         |          |              | N           |                |         | į,     |                  | R          |           |     |
| i Ai   | Transport             |                |      | Ind   |             | 300    | )         |          |              | N           |                |         | 9      |                  | R          |           |     |
| iA     | Hostel                |                | 3    | kd    |             | 330    | )         |          |              | γυγγ        |                |         | 9      |                  | R          |           |     |
| n Ar   | Inventory Master      |                | 4    | th .  |             | 3600   | )         |          |              | N           |                |         | 9      |                  | R          |           |     |
| iA     | Accounts              |                | ş    | a.    |             | 390    | )         |          |              | N           |                |         | Þ      |                  | R          |           |     |
| i At   | Staff                 |                | 6    | a.    |             | 4801   | )         |          |              | N           |                |         | 9      |                  | R          |           |     |
| ni Are | Bank Master           |                | 7    | 'n    |             | 4800   | )         |          |              | N           |                |         | Þ      |                  | R          |           |     |
| ni An  | rual                  |                | 7    | 'n    |             | 9600   | )         |          |              | N           |                |         | Þ      |                  | R          |           |     |
|        |                       |                |      |       |             |        |           |          |              |             |                |         |        |                  |            |           |     |

#### **Examination Master (Exam Master)**

Below Master form to add the Exam name in the Exam Master.

#### **Examination Master (Paper Master)**

Below Master form to add the Paper name into the Paper Master.